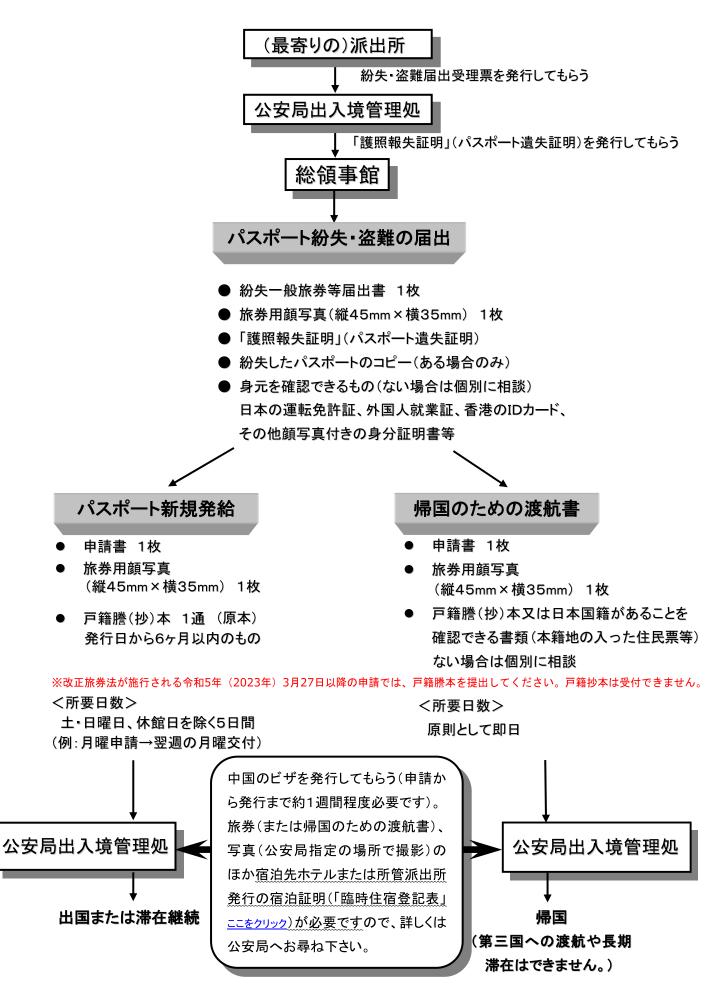

## 【パスポート紛失・盗難時の手続の流れ】



【ご案内】

平成20年9月現在 在広州日本国総領事館

〔総領事館〕
 在広州日本国総領事館 (領事部)
 所在地:広東省広州市環市東路花園大厦2F
 電話:(020)8334-3090
 FAX:(020)8338-3583

(窓口事務取扱時間)
 AM8:45~12:00
 PM1:45~5:00(土日休)

〔広東省〕

- 〇 広州市公安局出入境接待室 AM8:30~11:30、PM2:00~5:00(土日休)
  所在地:広州市解放南路155号公安出入境大厦2F
  電 話:(020)96897(公安服務査詢熱線)
- 〇 深セン市公安局外国人管理科 AM9:00~12:00、PM2:00~6:00(土日休)
  所在地:深セン市羅湖区解放路4016号2F
  電 話:(0755)8249-8942
- 〇 珠海市公安局出入境外管処 AM8:30~12:00、PM2:30~5:30(土日休)
  所在地:珠海市香華路493号(体育中心向かい)
  電 話:(0756)864-0510
- 東莞市公安局出入境管理科 AM8:30~12:00、PM2:00~5:30(土日休)
  所在地:東莞市東城南路3号(公安局内)
  電 話:(0769)2248-0057
- 〇 中山市公安局出入境管理処外国人管理科
  AM8:30~12:00、PM2:30~5:30(土日休)
  所在地:中山市東城区興中大道26号公安局大楼
  電 話:(0760)8716-1237
- 〇 佛山市公安局出入境管理処 AM9:00~11:30、PM2:00~5:00(土日休)
  所在地:佛山市禅城区汾江南路162号創業大厦2F
  電 話:(0757)8333-5602
- 〇 佛山市順徳区公安局出入境外国人管理科(※順徳区内で紛失した場合のみ)
  AM8:30~12:00、P